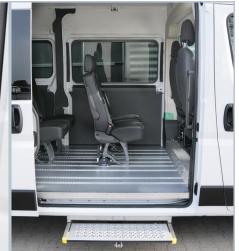

## Citroën Jumper L2H2 / L3H2

The wheelchair enters the vehicle via the lift; the AMF-Bruns PROTEKTOR system secures person and wheelchair.

The SMARTFLOOR system floor allows flexible transport of people with and without wheelchairs

Electric step and handle on the side entry provide easy access to the passenger compartment.

#### THESE FACTS MAKE ALL THE DIFFERENCE

- » Flexible & individually planned SMARTFLOOR system floor
- » Quick & flexible arrangement of the interior due to removable single seats
- » SMARTSEATS with original upholstery or artificial leather
- » Wheelchair users can safely enter the vehicle via a lift (DIN 75078)
- » Linearlift AL1 is a fully automatic lift for the rear or side door; the see-through platform design allows excellent rear view
- » Electric step for easy access to the rear rows of seats
- » Interior trim and roof liner of the passenger compartment by AMF-Bruns
- » Head & backrest FUTURESAFE is reliable, ergonomically shaped and space-saving; available with floor or wall mounting
  - NOTE: Order vehicle as glazed panel van ex works