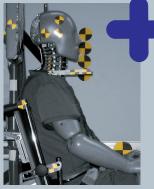

Tomorrow's safety today!

#### FUTURE**SAFE®**

Head- & backrest

FutureSafe is a safe, spacesaving and comfortable patented safety system, which is flexibly customisable and comes with an integrated shoulder belt for the wheelchair occupant.