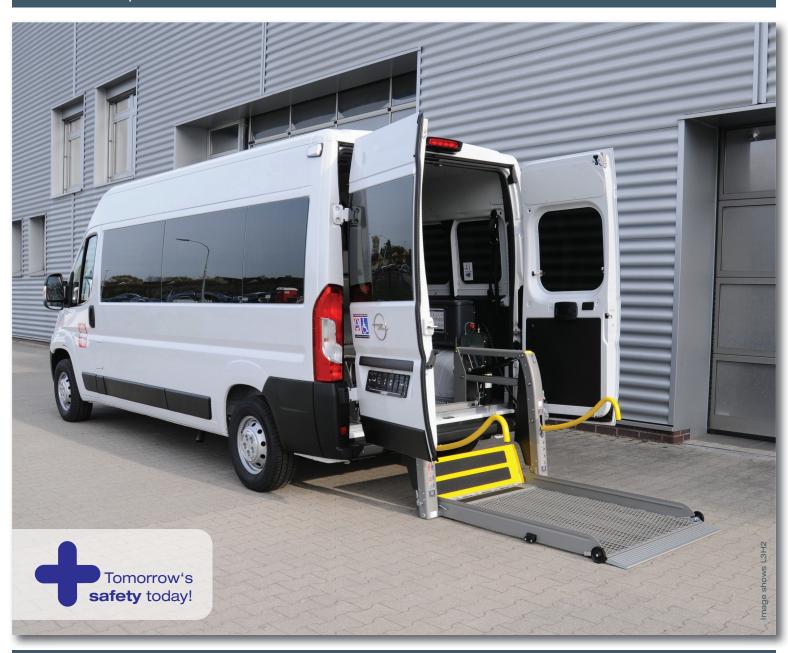

## Citroën Jumper L2H2 / L3H2

The wheelchair enters the vehicle via the lift; the AMF-Bruns PROTEKTOR system secures person and wheelchair.

The SMARTFLOOR system floor allows flexible transport of people with and without wheelchairs

#### THESE FACTS MAKE ALL THE DIFFERENCE

- » Flexible & individually planned SMARTFLOOR system floor
- » Quick & flexible arrangement of the interior due to removable single seats
- » SMARTSEATS with original upholstery or artificial leather
- » Wheelchair users can safely enter the vehicle via a lift (DIN 75078)
- » Linearlift AL1 is a fully automatic lift for the rear or side door; the see-through platform design allows excellent rear view
- » Electric step for easy access to the rear rows of seats
- » Interior trim and roof liner of the passenger compartment by AMF-Bruns
- » Head & backrest FUTURESAFE is reliable, ergonomically shaped and space-saving; available with floor or wall mounting
  - NOTE: Order vehicle as glazed panel van ex works