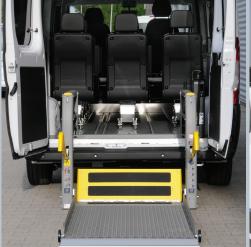

## Citroën Jumper L2H2 / L3H2

The wheelchair enters the vehicle via the lift; the AMF-Bruns PROTEKTOR system secures person and wheelchair.

The SMARTFLOOR system floor allows flexible transport of people with and without wheelchairs

#### THESE FACTS MAKE ALL THE DIFFERENCE

- » Flexible & individually planned SMARTFLOOR system floor
- » Quick & flexible arrangement of the interior due to removable single seats
- » SMARTSEATS with original upholstery or artificial leather
- » Wheelchair users can safely enter the vehicle via a lift (DIN 75078)
- » Linearlift AL1 is a fully automatic lift for the rear or side door; the see-through platform design allows excellent rear view
- » Electric step for easy access to the rear rows of seats
- » Interior trim and roof liner of the passenger compartment by AMF-Bruns
- » Head & backrest FUTURESAFE is reliable, ergonomically shaped and space-saving; available with floor or wall mounting
  - NOTE: Order vehicle as glazed panel van ex works