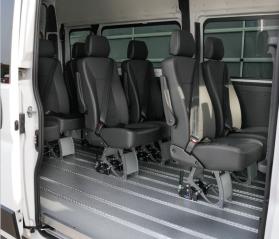

## Citroën Jumper L2H2 / L3H2

The wheelchair enters the vehicle via the lift; the AMF-Bruns PROTEKTOR system secures person and wheelchair.

The SMARTFLOOR system floor allows flexible transport of people with and without wheelchairs

#### THESE FACTS MAKE ALL THE DIFFERENCE

- » Flexible & individually planned SMARTFLOOR system floor
- » Quick & flexible arrangement of the interior due to removable single seats
- » SMARTSEATS with original upholstery or artificial leather
- » Wheelchair users can safely enter the vehicle via a lift (DIN 75078)
- » Linearlift AL1 is a fully automatic lift for the rear or side door; the see-through platform design allows excellent rear view
- » Electric step for easy access to the rear rows of seats
- » Interior trim and roof liner of the passenger compartment by AMF-Bruns
- » Head & backrest FUTURESAFE is reliable, ergonomically shaped and space-saving; available with floor or wall mounting
  - NOTE: Order vehicle as glazed panel van ex works